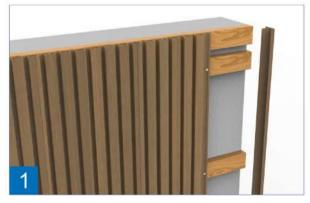

## STEP1 Battens Installation

Installation

The batten needs to have a minimum thickness of 25mm. Battens should be fixed into position at a maximum of 600-800mm centres using a suitable Stainless Steel /Countersunk Wood screw. All battens need to be flat and levelled against the wall surface using shims if necessary.