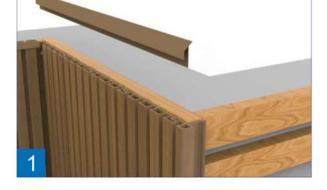

## STEP2 Outermost Trim(AF-01) Installation

Fasten the F-Trim (AF-01) onto the outermost edges with screws

Please noted: AF-01 is univeral use in Outermost Edge, Topmost Edge, Window and End Edge