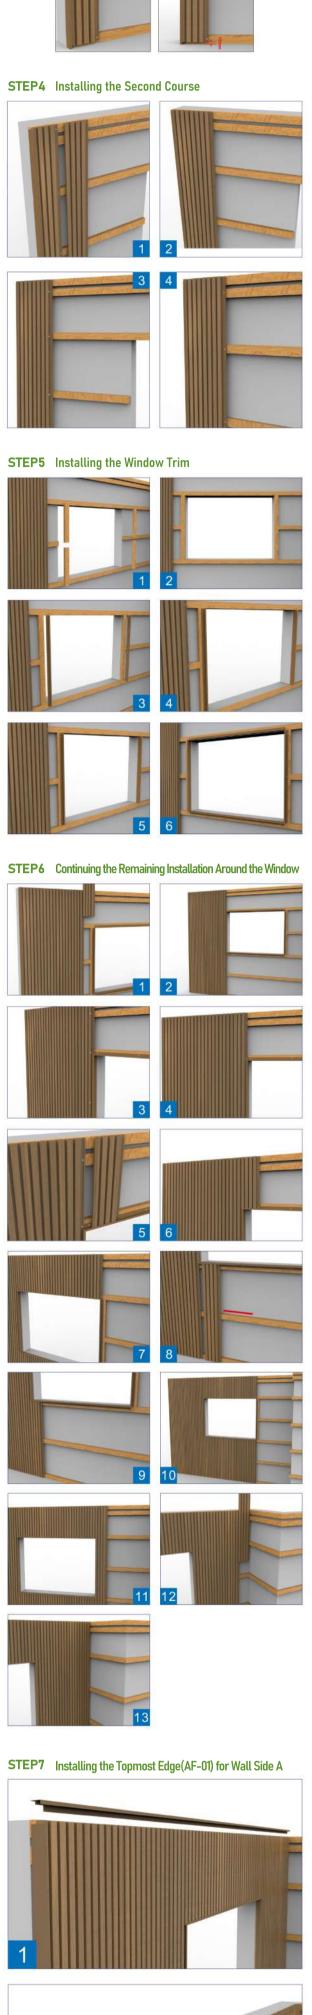

## STEP2 Outermost Trim(AF-01) Installation

Fasten the F-Trim (AF-01) onto the outermost edges with screws

Please noted: AF-01 is univeral use in Outermost Edge, Topmost Edge, Window and End Edge

## STEP3 Installing the First Course

Put the first Wall Cladding Board in place, then face fix it the side next to the trim onto the batten with screws

Please Note:Since the composite wood must allow for expansion and contraction due to temperature Change, A minimum clearance of 10mm needs to be left between the lowest batten and the floor