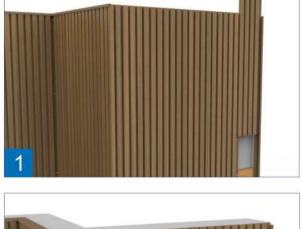

## STEP1 Battens Installation

Installation

The batten needs to have a minimum thickness of 25mm. Battens should be fixed into position at a maximum of 600-800mm centres using a suitable Stainless Steel /Countersunk Wood screw. All battens need to be flat and levelled against the wall surface using shims if necessary.

## STEP2 Outermost Trim(AF-01) Installation

Fasten the F-Trim (AF-01) onto the outermost edges with screws

Please noted: AF-01 is univeral use in Outermost Edge, Topmost Edge, Window and End Edge

## STEP3 Installing the First Course

Put the first Wall Cladding Board in place, then face fix it the side next to the trim onto the batten with screws

Please Note:Since the composite wood must allow for expansion and contraction due to temperature Change, A minimum clearance of 10mm needs to be left between the lowest batten and the floor