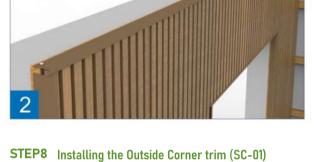

## STEP2 Outermost Trim(AF-01) Installation

Fasten the F-Trim (AF-01) onto the outermost edges with screws

Please noted: AF-01 is univeral use in Outermost Edge, Topmost Edge, Window and End Edge