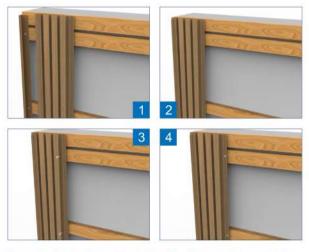

## STEP3 Installing the First Course

Put the first Wall Cladding Board in place, then face fix it the side next to the trim onto the batten with screws

Please Note:Since the composite wood must allow for expansion and contraction due to temperature Change, A minimum clearance of 10mm needs to be left between the lowest batten and the floor