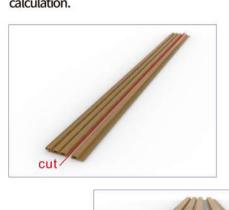

Please noted : The width of the cladding boards and the width along the installed cladding boards should be a bit different versus the design due to the tolerance that occurred in the board production process and installation work. Therefore, it is recommended to measure the distance between trim again to check with the result generated by the measurements and determine whether the last board ripping width needs to be adjusted, as shown in below.

Cut the two last cladding boards according to the calculation.

STEP14 Installing the Topmost Edge(AF-01) for Wall Side C

STEP15 Installation Finished