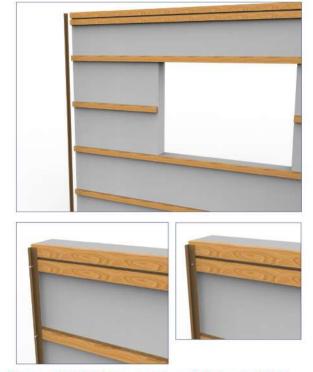

## STEP2 Outermost Trim(AF-01) Installation

Fasten the F-Trim (AF-01) onto the outermost edges with screws

Please noted: AF-01 is univeral use in Outermost Edge, Topmost Edge, Window and End Edge

## STEP3 Installing the First Course

Put the first Wall Cladding Board in place, then face fix it the side next to the trim onto the batten with screws

Please Note:Since the composite wood must allow for expansion and contraction due to temperature Change, A minimum clearance of 10mm needs to be left between the lowest batten and the floor