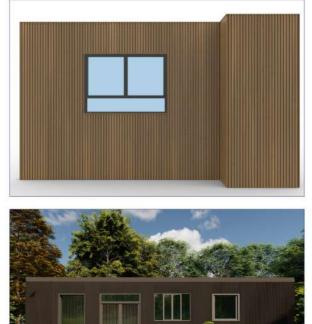

Cut the two last cladding boards according to the calculation.

STEP14 Installing the Topmost Edge(AF-01) for Wall Side C

STEP15 Installation Finished