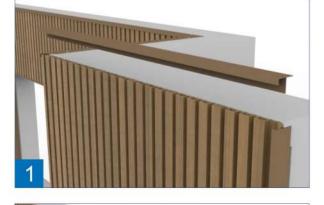

## STEP2 Outermost Trim(AF-01) Installation

Fasten the F-Trim (AF-01) onto the outermost edges with screws

Please noted: AF-01 is univeral use in Outermost Edge, Topmost Edge, Window and End Edge