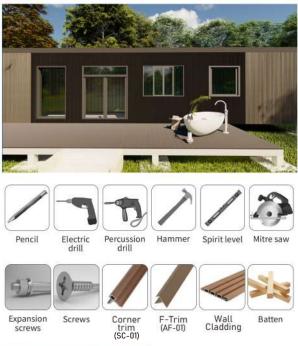

## STEP1 Battens Installation

Installation

The batten needs to have a minimum thickness of 25mm. Battens should be fixed into position at a maximum of 600-800mm centres using a suitable Stainless Steel /Countersunk Wood screw. All battens need to be flat and levelled against the wall surface using shims if necessary.

## STEP2 Outermost Trim(AF-01) Installation

Fasten the F-Trim (AF-01) onto the outermost edges with screws

Please noted: AF-01 is univeral use in Outermost Edge, Topmost Edge, Window and End Edge

## STEP3 Installing the First Course

Put the first Wall Cladding Board in place, then face fix it the side next to the trim onto the batten with screws

Please Note:Since the composite wood must allow for expansion and contraction due to temperature Change, A minimum clearance of 10mm needs to be left between the lowest batten and the floor