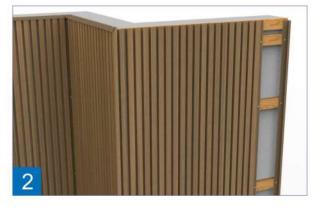

## STEP1 Battens Installation

Installation

The batten needs to have a minimum thickness of 25mm. Battens should be fixed into position at a maximum of 600-800mm centres using a suitable Stainless Steel /Countersunk Wood screw. All battens need to be flat and levelled against the wall surface using shims if necessary.