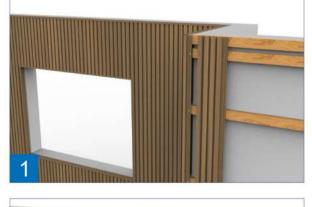

## STEP2 Outermost Trim(AF-01) Installation

Fasten the F-Trim (AF-01) onto the outermost edges with screws

Please noted: AF-01 is univeral use in Outermost Edge, Topmost Edge, Window and End Edge