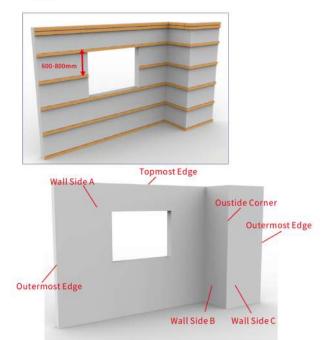

## STEP1 Battens Installation

Installation

The batten needs to have a minimum thickness of 25mm. Battens should be fixed into position at a maximum of 600-800mm centres using a suitable Stainless Steel /Countersunk Wood screw. All battens need to be flat and levelled against the wall surface using shims if necessary.

## STEP2 Outermost Trim(AF-01) Installation

Fasten the F-Trim (AF-01) onto the outermost edges with screws

Please noted: AF-01 is univeral use in Outermost Edge, Topmost Edge, Window and End Edge

STEP9 Installing the Wall Side B

STEP10 Installing the Topmost Edge(AF-01) for Wall Side B

STEP11 Installing the Wall Side C

STEP12 Installing the Outmost Edge for Wall Side C

STEP13 Installing the Last Board