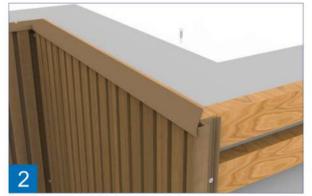

## STEP2 Outermost Trim(AF-01) Installation

Fasten the F-Trim (AF-01) onto the outermost edges with screws

Please noted: AF-01 is univeral use in Outermost Edge, Topmost Edge, Window and End Edge