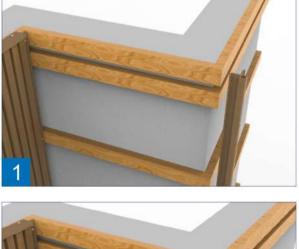

STEP9 Installing the Wall Side B

STEP10 Installing the Topmost Edge(AF-01) for Wall Side B

STEP11 Installing the Wall Side C

STEP12 Installing the Outmost Edge for Wall Side C

STEP13 Installing the Last Board