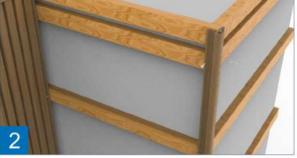

## STEP1 Battens Installation

Installation

The batten needs to have a minimum thickness of 25mm. Battens should be fixed into position at a maximum of 600-800mm centres using a suitable Stainless Steel /Countersunk Wood screw. All battens need to be flat and levelled against the wall surface using shims if necessary.