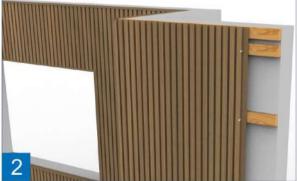

## STEP2 Outermost Trim(AF-01) Installation

Fasten the F-Trim (AF-01) onto the outermost edges with screws

Please noted: AF-01 is univeral use in Outermost Edge, Topmost Edge, Window and End Edge