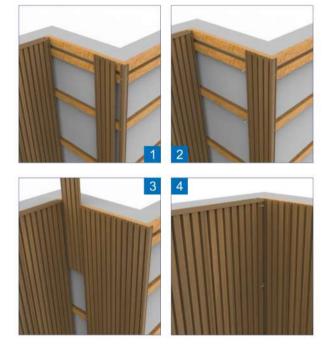

## STEP3 Installing the First Course

Put the first Wall Cladding Board in place, then face fix it the side next to the trim onto the batten with screws

Please Note:Since the composite wood must allow for expansion and contraction due to temperature Change, A minimum clearance of 10mm needs to be left between the lowest batten and the floor

STEP9 Installing the Wall Side B

STEP10 Installing the Topmost Edge(AF-01) for Wall Side B

STEP11 Installing the Wall Side C

STEP12 Installing the Outmost Edge for Wall Side C

STEP13 Installing the Last Board

Please noted : The width of the cladding boards and the width along the installed cladding boards should be a bit different versus the design due to the tolerance that occurred in the board production process and installation work. Therefore, it is recommended to measure the distance between trim again to check with the result generated by the measurements and determine whether the last board ripping width needs to be adjusted, as shown in below.

Cut the two last cladding boards according to the calculation.

STEP14 Installing the Topmost Edge(AF-01) for Wall Side C

STEP15 Installation Finished