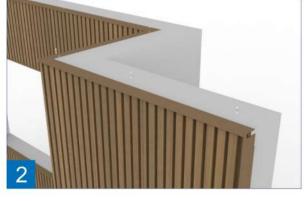

## STEP2 Outermost Trim(AF-01) Installation

Fasten the F-Trim (AF-01) onto the outermost edges with screws

Please noted: AF-01 is univeral use in Outermost Edge, Topmost Edge, Window and End Edge